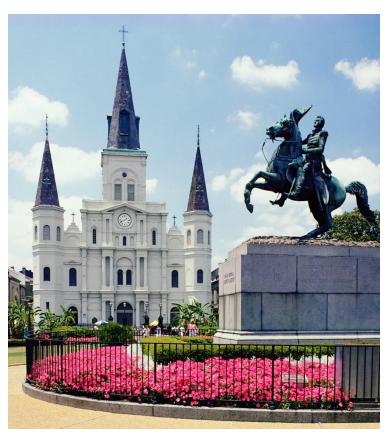

**Day 2: Monday, October 23, 2023 French Quarter It's your choice!** Embark on a walking tour of New Orleans' famous French Quarter, viewing St. Louis Cathedral, the bustling French Marketplace, Pirates Alley and more - **OR-** set out on a panoramic motor coach tour of New Orleans with a local guide, seeing the famous St. Louis Cemetery #3 and stunning mansions. Tonight, get to know your travel companions at a festive New Orleans-style welcome dinner. (*B, D*)