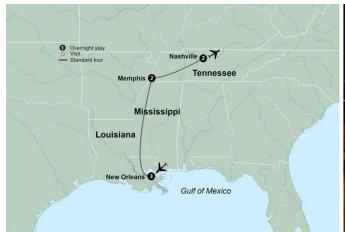

#### **ITINERARY AT A GLANCE**

Days 1 – 3 Sheraton New Orleans, New Orleans, Louisiana
Days 4, 5 The Guest House at Graceland, Memphis, Tennessee
Days 6, 7 Gaylord Opryland Resort, Nashville, Tennessee
On some dates alternate hotels may be used.

**Day 4: Wednesday, October 25, 2023 New Orleans - Memphis, Tennessee** Travel north to Memphis, the birthplace of the Blues, Rock 'n' Roll, and Soul. Enjoy Southern hospitality at your hotel just steps away from the iconic Graceland. (*B, D*)

**Day 6: Friday, October 27, 2023 Memphis - Nashville**Roll along Music Highway to Nashville – the "Music Capital of the World." Along the way, stop in Brownsville at the West Delta Heritage Center to discover

the roots of the country blues sound and the hometown of Tina Turner – the Queen of Rock. Arrive in Nashville and tour the historic Ryman Auditorium,\*\* the original home of the Grand Ole Opry. What began as a building where a local radio broadcast show aired once a week in 1925 has grown to become an entertainment complex that attracts music fans from all over the world. This evening, take your reserved seat at the renowned Grand Ole Opry.\*\*\*
(B)