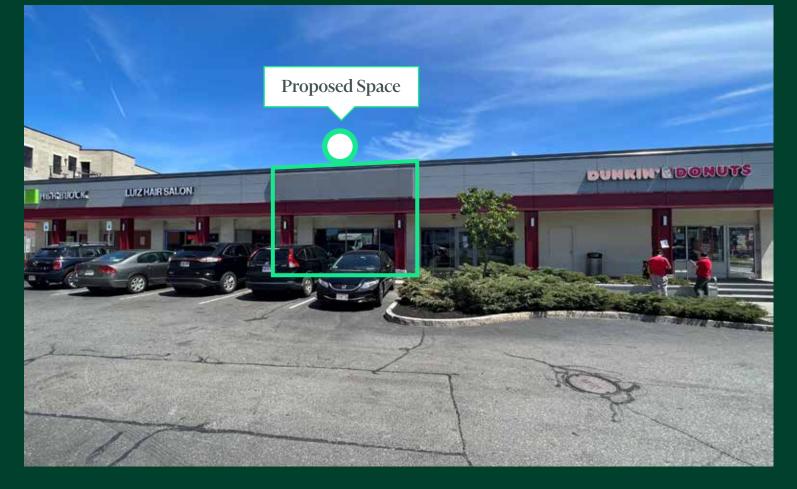

#### Features

- + 2,760 SF former East Boston Savings Bank space available
- + Co-tenants include CVS, Dunkin' and H&R Block

- + Located in one of the densest areas of Boston with 265,000 people within a two-mile radius
- + Largest designated parking lot in Allston located in front of the space