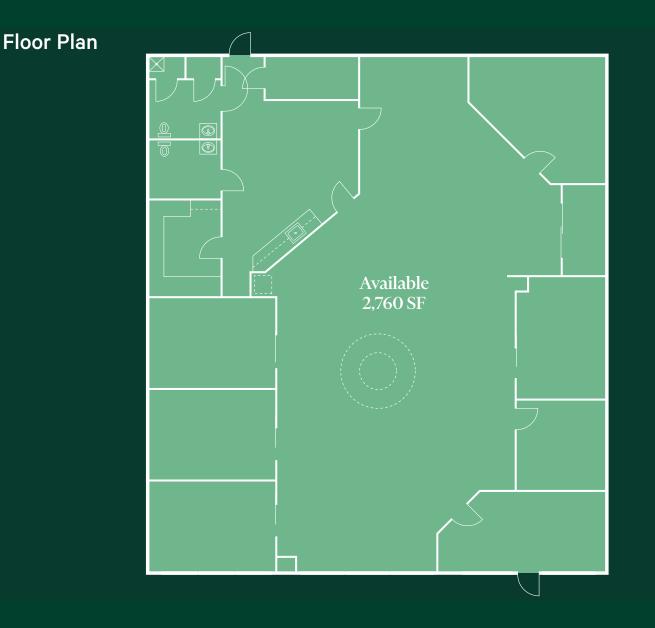

#### Features

- + 2,760 SF former East Boston Savings Bank space available
- + Co-tenants include CVS, Dunkin' and H&R Block

- + Located in one of the densest areas of Boston with 265,000 people within a two-mile radius
- + Largest designated parking lot in Allston located in front of the space