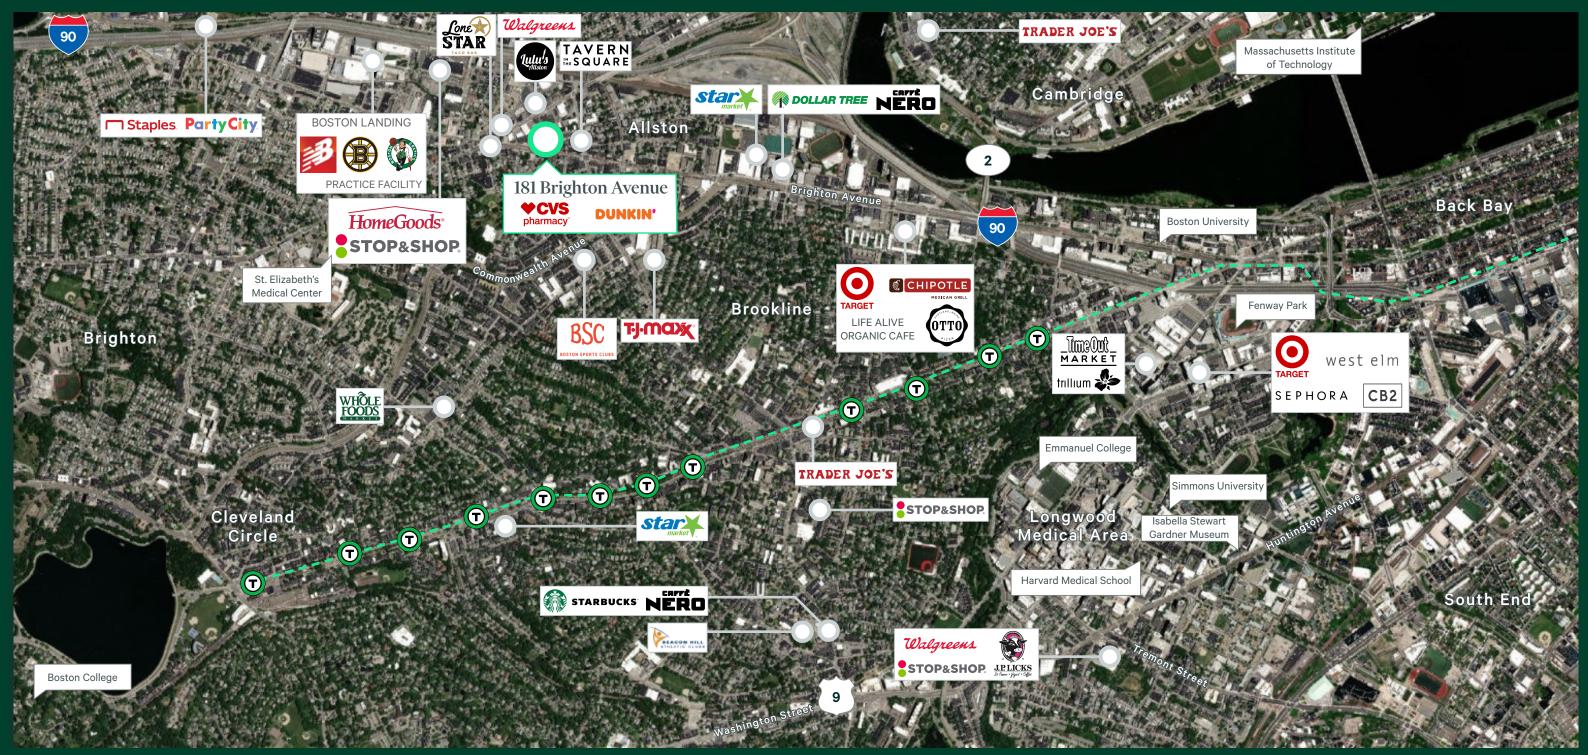

#### Features

- + 2,760 SF former East Boston Savings Bank space available
- + Co-tenants include CVS, Dunkin' and H&R Block

- + Located in one of the densest areas of Boston with 265,000 people within a two-mile radius
- + Largest designated parking lot in Allston located in front of the space