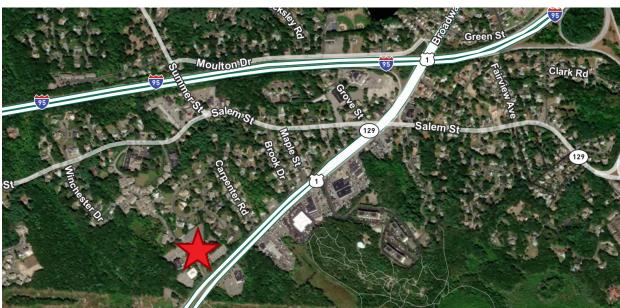

**

CBRE is pleased to bring to your attention an attractive Class A office condominium opportunity at 220 Broadway in Lynnfield, Massachusetts. The unit is within a four-story office building, part of a 10-acre office complex conveniently located just south of the I-95 / Route 1 interchange and close to numerous area amenities. Lynnfield Woods features four distinctive contemporary buildings with over 100,000 square feet of space, plus an onsite conference center and gated

#### **Building Specifications**

- + Total SF
- 40,000 SF
- 40,000 SF
- + Stories – Four
- + Available SF
  - 1,997 SF

- + Parking
  - 4 per 1,000 SF
- + Asking Price - \$425.000

#### 220 Broadway, Suite 401

Lynnfield Woods Office Park | Lynnfield, MA 01940

# For Sale

## **Fourth Floor**

+ 1,997 SF



Area Map



## **Contact Us**

#### Patrick Cavanagh

Executive Vice President +1 617 912 7036 patrick.cavanagh@cbre.com

© 2023 CBRE, Inc. All rights reserved. This information has been obtained from sources believed reliable, but has not been verified for accuracy or completeness. You should conduct a careful, independent investigation of the property and verify all information. Any reliance on this information is solely at your own risk. CBRE and the CBRE logo are service marks of CBRE, Inc. All other marks displayed on this document are the property of their respective owners, and the use of such logos does not imply any affiliation with or endorsement of CBRE. Photos herein are the property of their respective owners. Use of these images without the express written consent of the owner is prohi