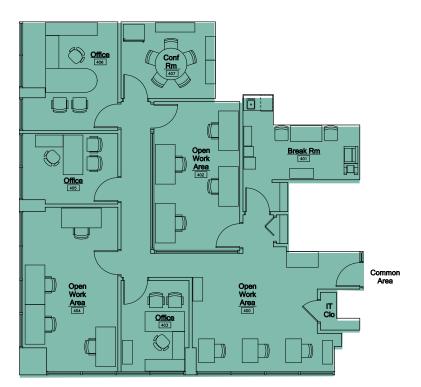

Description**

CBRE is pleased to bring to your attention an attractive Class A office condominium opportunity at 220 Broadway in Lynnfield, Massachusetts. The unit is within a four-story office building, part of a 10-acre office complex conveniently located just south of the I-95 / Route 1 interchange and close to numerous area amenities. Lynnfield Woods features four distinctive contemporary buildings with over 100,000 square feet of space, plus an onsite conference center and gated

#### **Building Specifications**

- + Total SF
- 40,000 SF
- 40,000 SF
- + Stories – Four
- + Available SF
  - 1,997 SF

- + Parking
  - 4 per 1,000 SF
- + Asking Price - \$425.000

#### 220 Broadway, Suite 401

Lynnfield Woods Office Park | Lynnfield, MA 01940

# For Sale

## **Fourth Floor**

+ 1,997 SF



Area Map



## **Contact Us**

#### Patrick Cavanagh

Executive Vice President +1 617 912 7036 patrick.cavanagh@cbre.com

© 2023 CBRE, Inc. All rights reserved. This information has been obtained from sources believed reliable, but has not been verified for accuracy or completeness. You should conduct a careful, independent investigation of the property and verify all information. Any reliance on this information is solely at your own risk. CBRE and the CBRE logo are service marks of CBRE, Inc. All other marks displayed on this document are the property of their respective owners, and the use of such logos does not imply any affiliation with or endorsement of CBRE. Photos herein are the property of their respective owners. Use of these images without the express written consent of the ow