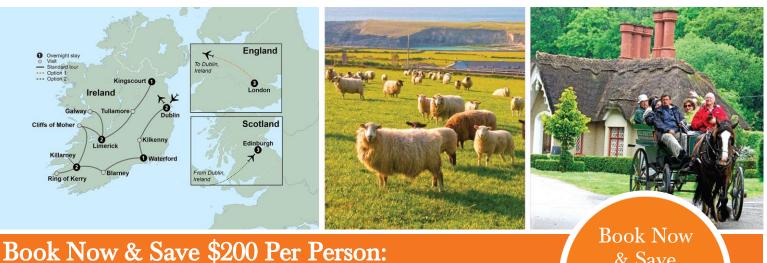

10 Days • 13 Meals: 8 Breakfasts, 5 Dinners

**HIGHLIGHTS...** Dublin, Irish Evening, Choices on Tour, Kilkenny, Waterford, Blarney Castle, Killarney, Jaunting Car Ride, Ring of Kerry, Farm Visit, Limerick, Cliffs of Moher, Galway, Castle Stay

#### **ITINERARY AT A GLANCE**

| Day 1     | Overnight Flight                            |
|-----------|---------------------------------------------|
| Days 2, 3 | Hotel Riu Plaza The Gresham Dublin, Dublin  |
| Day 4     | Granville Hotel, Waterford                  |
| Days 5, 6 | Killarney Towers, Killarney                 |
| Days 7, 8 | The George Hotel Limerick, Limerick         |
| Day 9     | Cabra Castle, Kingscourt                    |
|           | On some dates alternate hotels may be used. |
|           |                                             |

**Day 6: Saturday, April 30, 2022 Killarney - Ring of Kerry - Killarney** Take in the rugged coastline as you loop your way around the picturesque Ring of Kerry, past pristine beaches, quaint villages and majestic landscapes. At the Gap of Dunloe, shop for local artisanmade crafts. See border collies in action during a traditional sheepdog demonstration at a family-run farm. The night is free for reminiscing about the day as you find your own authentic taste of Irish culture. *(B)* 