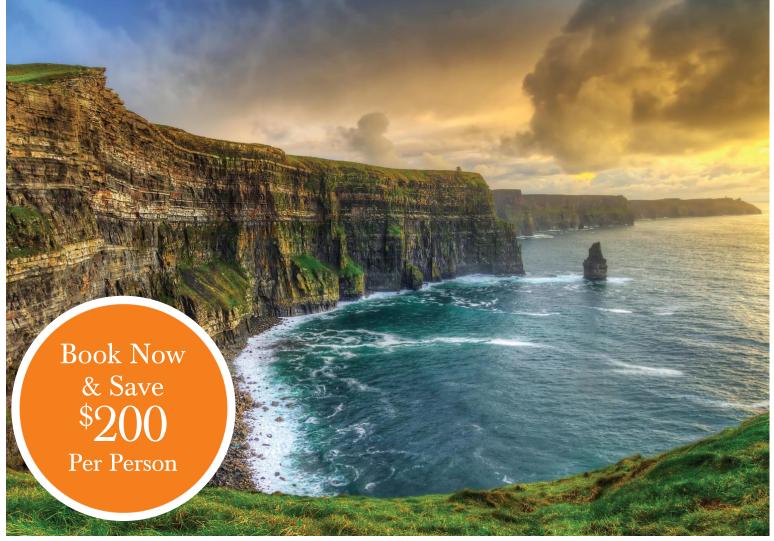

10 Days • 13 Meals: 8 Breakfasts, 5 Dinners

**HIGHLIGHTS...** Dublin, Irish Evening, Choices on Tour, Kilkenny, Waterford, Blarney Castle, Killarney, Jaunting Car Ride, Ring of Kerry, Farm Visit, Limerick, Cliffs of Moher, Galway, Castle Stay

Day 7: Sunday, May 1, 2022 Killarney - Cliffs of Moher - Limerick Today brings you to the dramatic, 700-foot-high Cliffs of Moher for cinematic views of the mighty Atlantic. Continue to Limerick, where a panoramic city tour showcases King John's Castle and the Treaty Stone. Delve into the fascinating history of the "city of the violated treaty." (B)